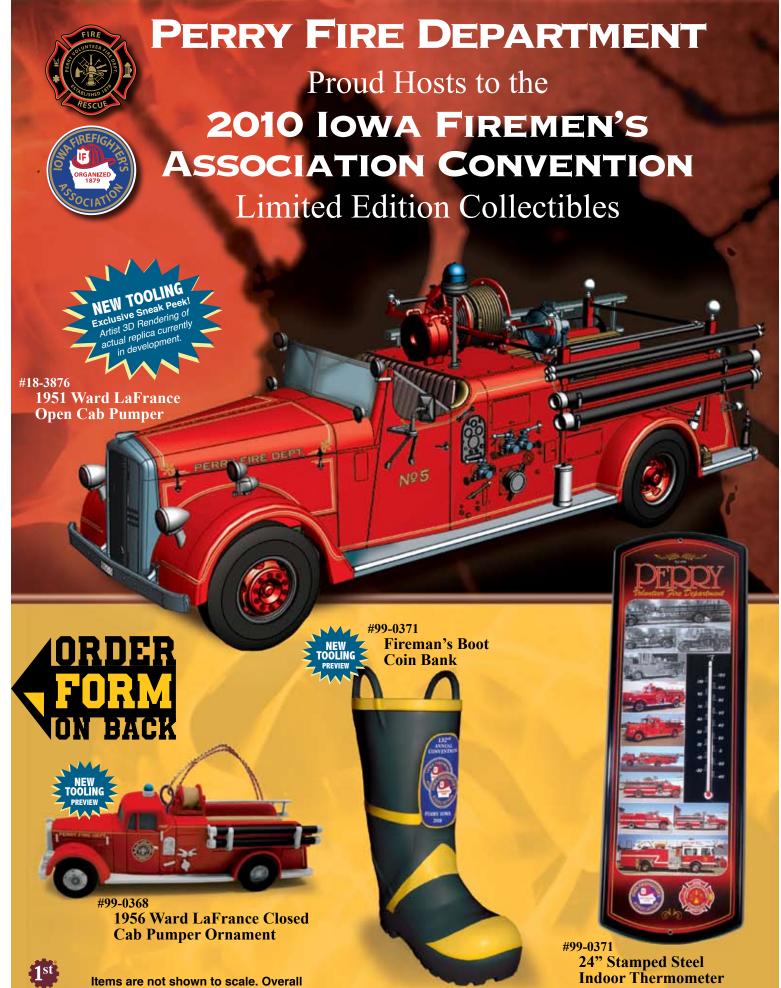

Items are not shown to scale. Overall final appearance will vary slightly.

FIRST GEAR

| Convention Package - ORDER ALL 4 ITEMS for 1 GREAT PRICE         Includes: (1)Replica 1951 Ward LaFrance Pumper, (1) 1956 Ward LaFrance Ornament, (1) Fireman's Boot Coin Bank and (1) 24" Stamped Steel Thermometer         Convention Package Price = \$80.00 (Savings of \$4.50)         *Shipping/Handling = \$XX.00 (Savings of \$XX.XXX) OR         Free Order Pickup at Convention